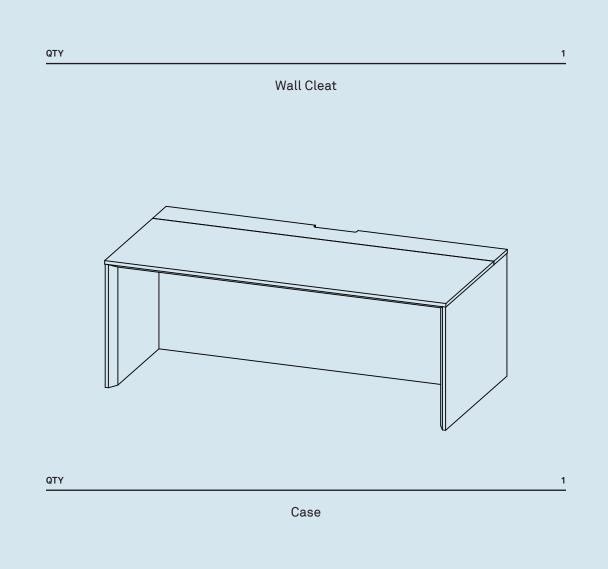

# Wonderwall Desk

DESIGNED IN 2017

ASSEMBLY NOTES | REV 00





NEED A HAND?

Contact us at **service@bludot.com** or **844.425.8368** for assistance.

# Parts & Hardware





## Step 01

ATTACH WALL CLEAT.

Attach the wall cleat using the outermost holes first, then distribute the other screws based on the wall studs. \* Position the top of the wall cleat 4" lower than your desired height of the case.



\* It is recommended that you consult with a professional to determine the method and hardware required for installation.

### Step 02

HANGING THE CASE.

Place case against the wall about the wall cleat. Carefully slide case down along the wall until it engages with the wall cleat as shown.





# Additional Information

#### CLEAN

Clean with a slightly damp, soft cloth. To remove dirt and fingerprints, use a quality cleaner formulate for wood furniture. Wipe completely dry with a soft cloth in the direction of the wood grain.



Lift top panel for cord man