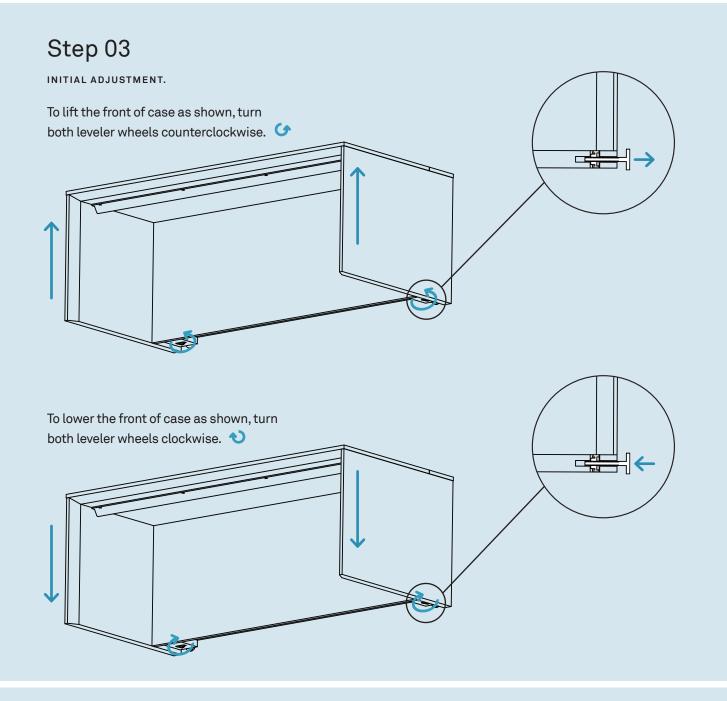

# Wonderwall Desk

DESIGNED IN 2017

ASSEMBLY NOTES | REV 00





NEED A HAND?

Contact us at **service@bludot.com** or **844.425.8368** for assistance.

# Parts & Hardware





## Step 01

ATTACH WALL CLEAT.

Attach the wall cleat using the outermost holes first, then distribute the other screws based on the wall studs. \* Position the top of the wall cleat 4" lower than your desired height of the case.



\* It is recommended that you consult with a professional to determine the method and hardware required for installation.

### Step 02

HANGING THE CASE.

Place case against the wall about the wall cleat. Carefully slide case down along the wall until it engages with the wall cleat as shown.





# Additional Information

#### CLEAN

Clean with a slightly damp, soft cloth. To remove dirt and fingerprints, use a quality cleaner formulate for wood furniture. Wipe completely dry with a soft cloth in the direction of the wood grain.



Lift top panel for cord management.

**SIDE VIEW**