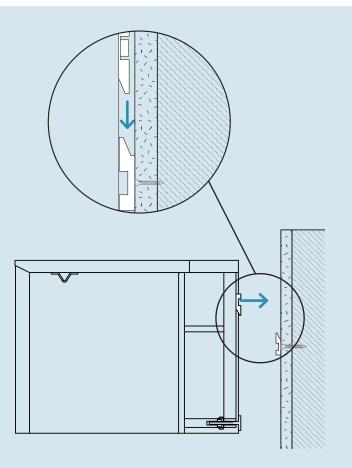

### Step 02

HANGING THE CASE.

Place case against the wall about the wall cleat. Carefully slide case down along the wall until it engages with the wall cleat as shown.