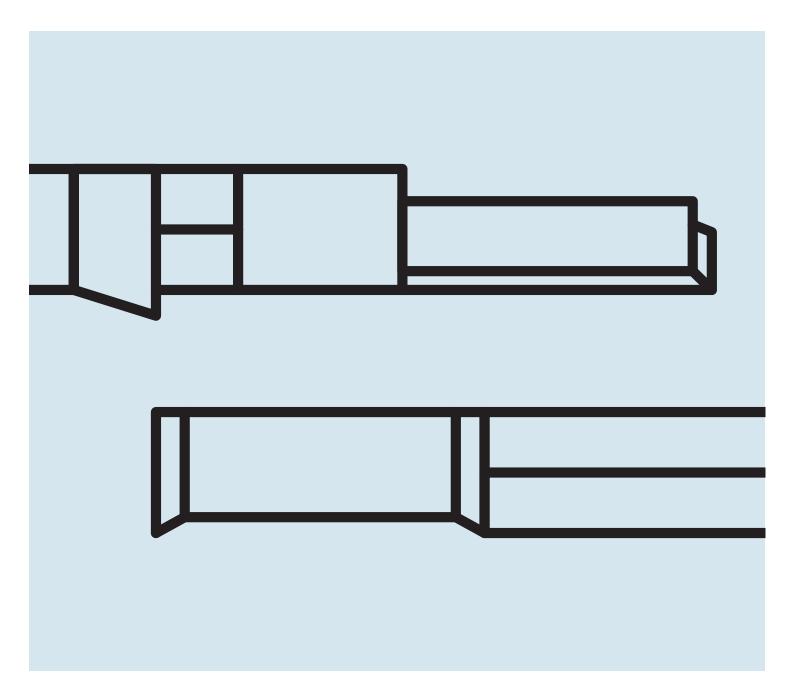

### Step 02

HANGING THE CASE.

Place case against the wall about the wall cleat. Carefully slide case down along the wall until it engages with the wall cleat as shown.

Lift top panel for cord management.

**SIDE VIEW** 