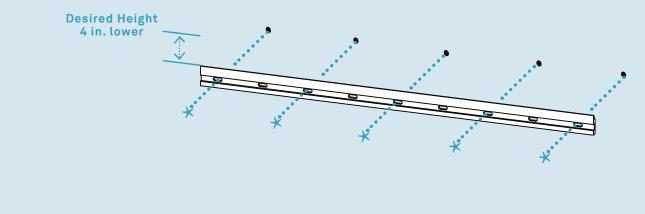

## Step 01

ATTACH WALL CLEAT.

Attach the wall cleat using the outermost holes first, then distribute the other screws based on the wall studs. \* Position the top of the wall cleat 4" lower than your desired height of the case.