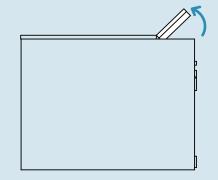

ance.

# Parts & Hardware





## Step 01

ATTACH WALL CLEAT.

Attach the wall cleat using the outermost holes first, then distribute the other screws based on the wall studs. \* Position the top of the wall cleat 4" lower than your desired height of the case.



\* It is recommended that you consult with a professional to determine the method and hardware required for installation.

### Step 02

HANGING THE CASE.

Place case against the wall about the wall cleat. Carefully slide case down along the wall until it engages with the wall cleat as shown.





# Additional Information

#### CLEAN

Clean with a slightly damp, soft cloth. To remove dirt and fingerprints, use a quality cleaner formulate for wood furniture. Wipe completely dry with a soft cloth in the direction of the wood grain.



Lift top panel for cord management.

**SIDE VIEW**