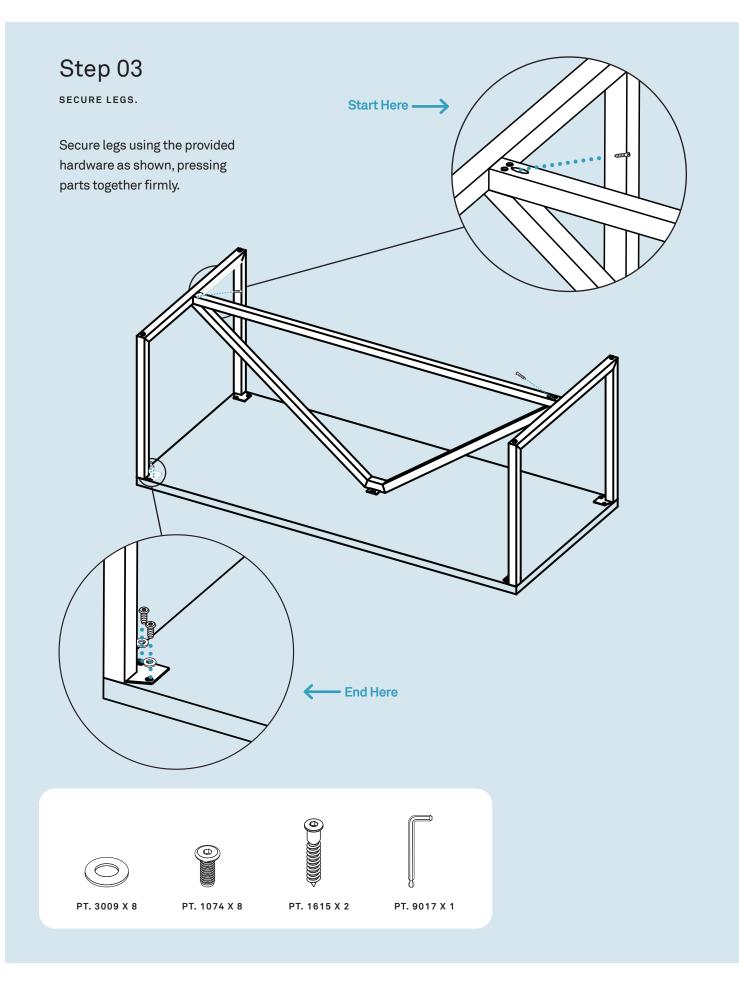

DESIGNED IN 2005

ASSEMBLY NOTES | REV 02





NOW 87.3% WARMER THAN ORIGINAL RECIPE STRUT.

Structure and design are one with the Strut, a confident presence in any room.

NEED A HAND?

Contact us at **service@bludot.com** or **844.425.8368** for assistance.

## Parts & Hardware QTY QTY 10 QTY 4 10 Pt. 3009 Pt. 1074 Pt. 4022 T) QTY 2 QTY 10 QTY 1 Pt. 9017 Pt. 1214 Pt. 1615



\*Top shape and size varies by product.







## Step 04

ATTACH FLOOR PROTECTORS.

Tighten all bolts and attach floor protectors using the provided hardware as shown.



## Additional Information

## CLEAN

Clean with a slightly damp, soft cloth. To remove dirt and fingerprints, use a quality cleaner formulated for wood furniture. Wipe completely dry with a soft cloth in the direction of the wood grain.