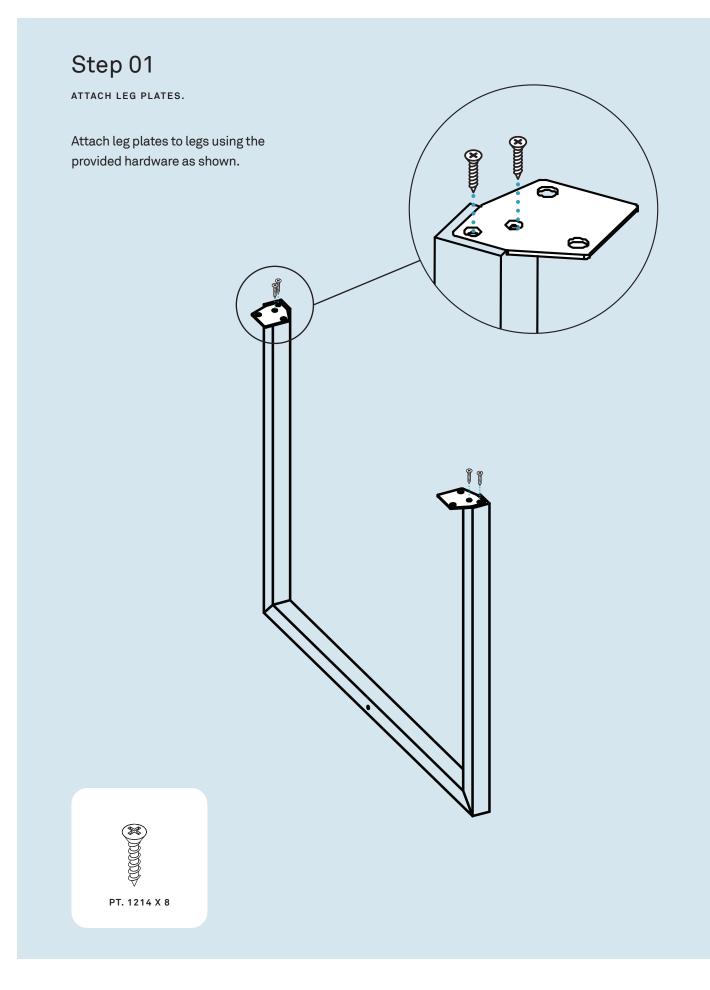

DESIGNED IN 2005

ASSEMBLY NOTES | REV 02





NOW 87.3% WARMER THAN ORIGINAL RECIPE STRUT.

Structure and design are one with the Strut, a confident presence in any room.

NEED A HAND?

Contact us at **service@bludot.com** or **844.425.8368** for assistance.

## Parts & Hardware QTY QTY 10 QTY 4 10 Pt. 3009 Pt. 1074 Pt. 4022 T) QTY 2 QTY 10 QTY 1 Pt. 9017 Pt. 1214 Pt. 1615



\*Top shape and size varies by product.







## Step 04

ATTACH FLOOR PROTECTORS.

Tighten all bolts and attach floor protectors using the provided hardware as shown.



## Additional Information

## CLEAN

Clean with a slightly damp, soft cloth. To remove dirt and fingerprints, use a quality cleaner formulated for wood furniture. Wipe completely dry with a soft cloth in the direction of the wood grain.