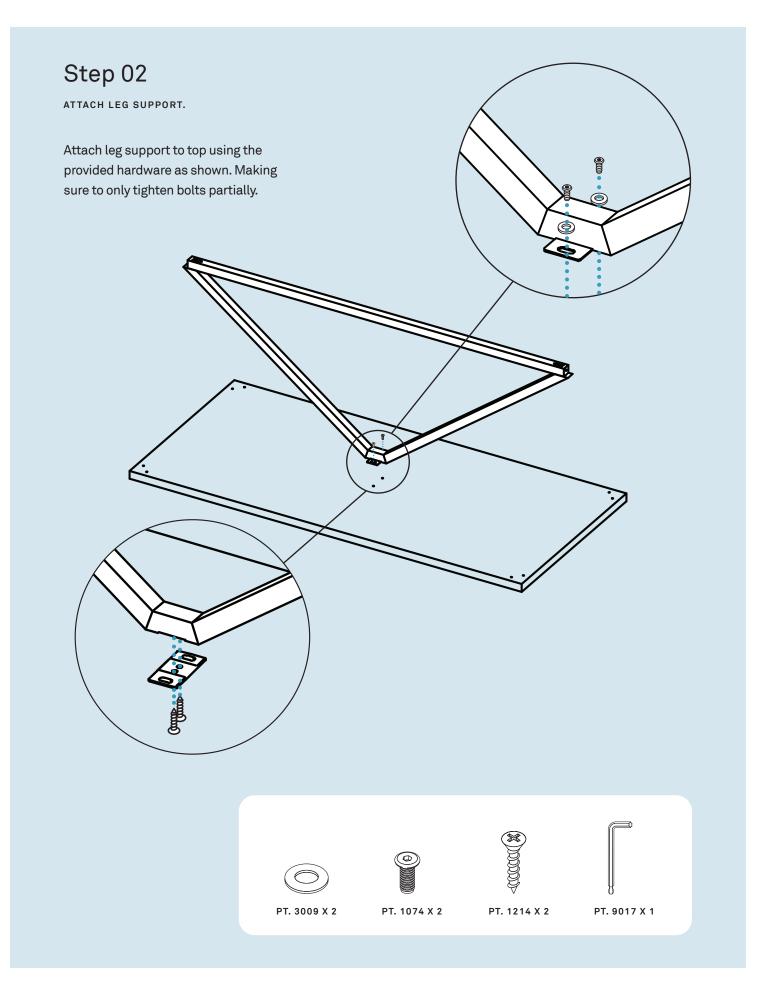

DESIGNED IN 2005

ASSEMBLY NOTES | REV 02





NOW 87.3% WARMER THAN ORIGINAL RECIPE STRUT.

Structure and design are one with the Strut, a confident presence in any room.

NEED A HAND?

Contact us at **service@bludot.com** or **844.425.8368** for assistance.

## Parts & Hardware QTY QTY 10 QTY 4 10 Pt. 3009 Pt. 1074 Pt. 4022 T) QTY 2 QTY 10 QTY 1 Pt. 9017 Pt. 1214 Pt. 1615



\*Top shape and size varies by product.







## Step 04

ATTACH FLOOR PROTECTORS.

Tighten all bolts and attach floor protectors using the provided hardware as shown.



## Additional Information

## CLEAN

Clean with a slightly damp, soft cloth. To remove dirt and fingerprints, use a quality cleaner formulated for wood furniture. Wipe completely dry with a soft cloth in the direction of the wood grain.