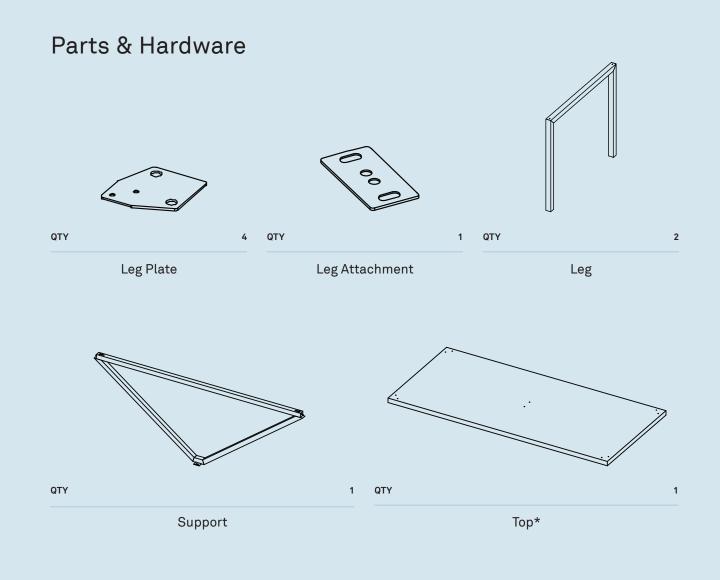

## Parts & Hardware QTY QTY 10 QTY 4 10 Pt. 3009 Pt. 1074 Pt. 4022 T) QTY 2 QTY 10 QTY 1 Pt. 9017 Pt. 1214 Pt. 1615

\*Top shape and size varies by product.