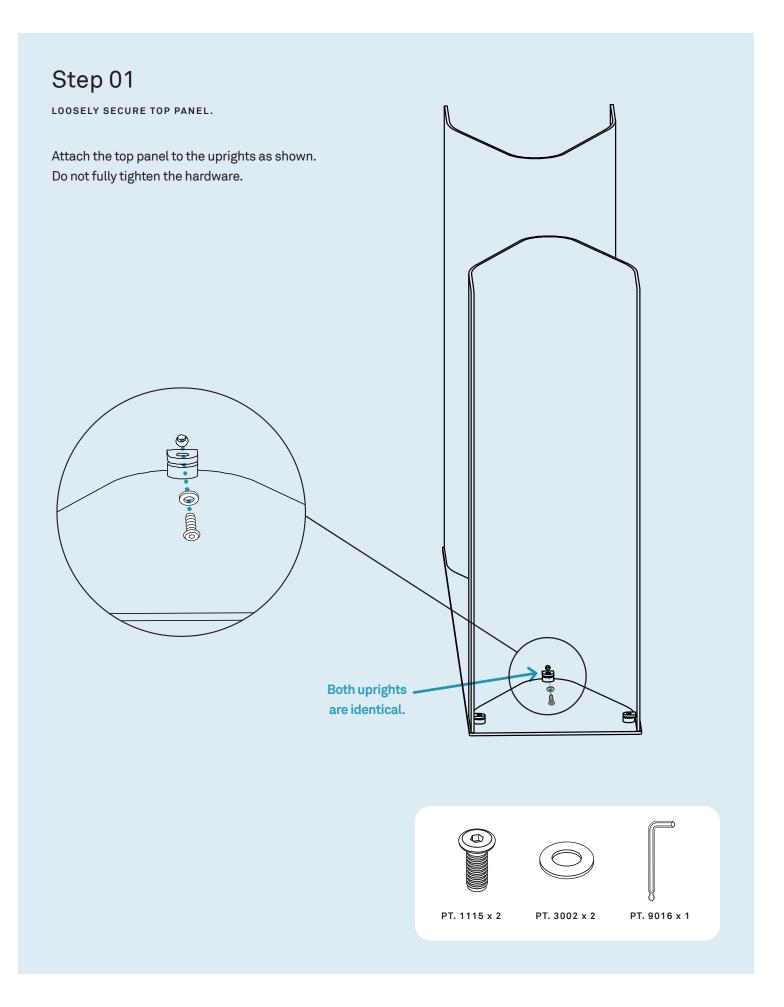

# Straight Up Console

DESIGNED IN 2022

ASSEMBLY NOTES | REV 01





NEED A HAND?

Contact us at **service@bludot.com** or **844.425.8368** for assistance.

@BLUDOT

We design all our pieces in our Minneapolis studio. Follow along on Instagram for some sneak peeks into the process.

### Parts & Hardware



2 | 844.425.8368 STRAIGHT UP CONSOLE



ASSEMBLY NOTES SERVICE@BLUDOT.COM | 3

## Step 02

SECURE THE UPRIGHTS.



#### NOTE

Do not use abrasive cleaners on painted metal as it may affect the surface finish.

#### CLEAN

Clean with a slightly damp, soft cloth. To remove dirt and fingerprints, use a quality cleaner formulated for painted metal furniture. Wipe completely dry with a soft cloth.

#### MAINTAIN

If used outdoors, cover table during periods of non-use. Store table indoors during winter months.

4 | 844.425.8368 STRAIGHT UP CONSOLE