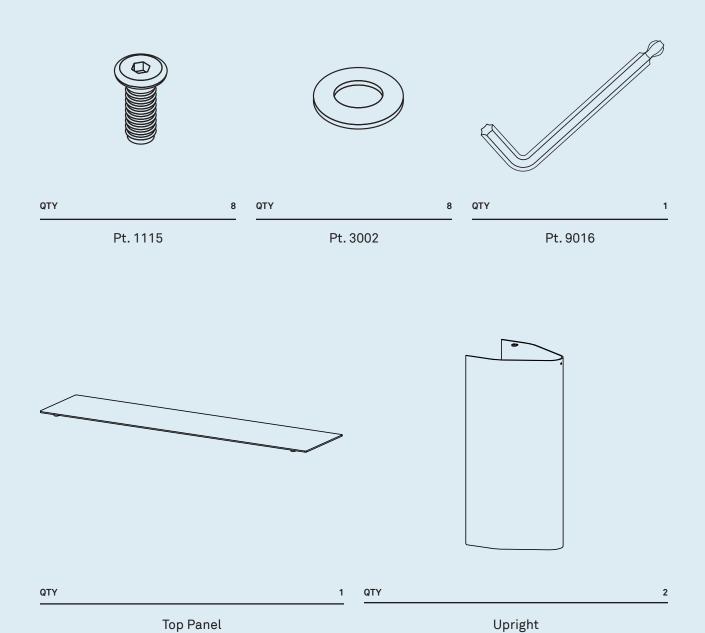

### Parts & Hardware

2 | 844.425.8368 STRAIGHT UP CONSOLE

ASSEMBLY NOTES SERVICE@BLUDOT.COM | 3