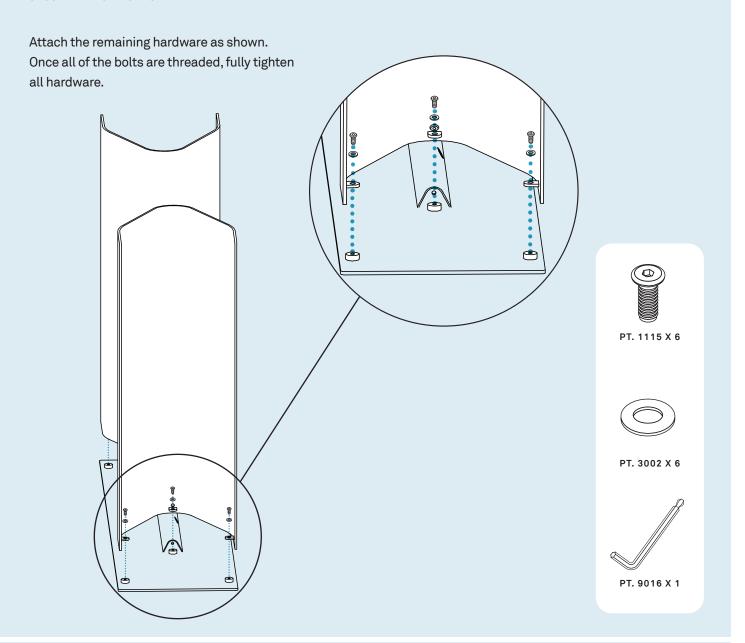

# Straight Up Console

DESIGNED IN 2022

ASSEMBLY NOTES | REV 01





NEED A HAND?

Contact us at **service@bludot.com** or **844.425.8368** for assistance.

@BLUDOT

We design all our pieces in our Minneapolis studio. Follow along on Instagram for some sneak peeks into the process.

### Parts & Hardware



2 | 844.425.8368 STRAIGHT UP CONSOLE



ASSEMBLY NOTES SERVICE@BLUDOT.COM | 3

## Step 02

SECURE THE UPRIGHTS.



#### NOTE

Do not use abrasive cleaners on painted metal as it may affect the surface finish.

#### CLEAN

Clean with a slightly damp, soft cloth. To remove dirt and fingerprints, use a quality cleaner formulated for painted metal furniture. Wipe completely dry with a soft cloth.

#### MAINTAIN

If used outdoors, cover table during periods of non-use. Store table indoors during winter months.

4 | 844.425.8368 STRAIGHT UP CONSOLE