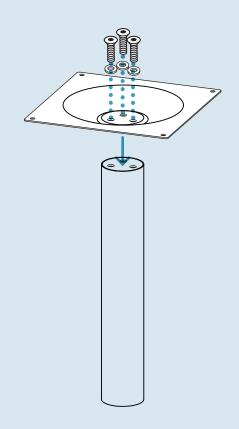

# Step 01

ATTACH METAL PLATE.

Attach metal plate to support column as shown using the provided hardware.