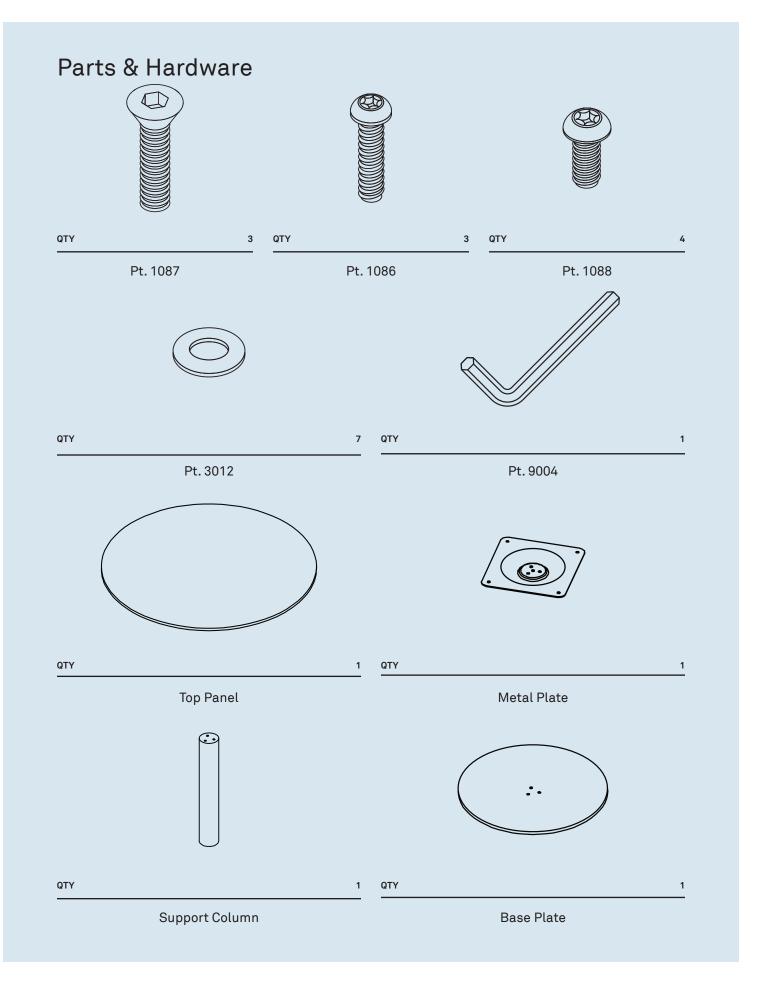

# Step 01

ATTACH METAL PLATE.

Attach metal plate to support column as shown using the provided hardware.

## Step 02

ATTACH BASE PLATE.

Attach base plate to support column as shown using the provided hardware.

ASSEMBLY NOTES SERVICE@BLUDOT.COM | 2

## Step 03

ATTACH TOP PANEL.

Attach base assembly to table top as shown using the provided hardware.

NOTE: Place table top on carpet or similarly soft surface to protect from scratches during assembly.