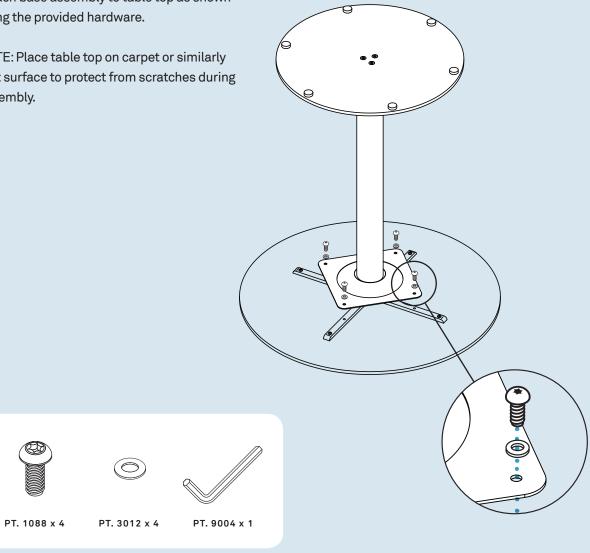

## Step 02

ATTACH BASE PLATE.

Attach base plate to support column as shown using the provided hardware.

ASSEMBLY NOTES SERVICE@BLUDOT.COM | 2

## Step 03

ATTACH TOP PANEL.

Attach base assembly to table top as shown using the provided hardware.

NOTE: Place table top on carpet or similarly soft surface to protect from scratches during assembly.