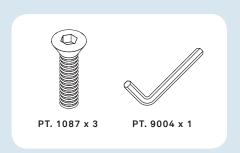

## Step 03

ATTACH TOP PANEL.

Attach base assembly to table top as shown using the provided hardware.

NOTE: Place table top on carpet or similarly soft surface to protect from scratches during assembly.