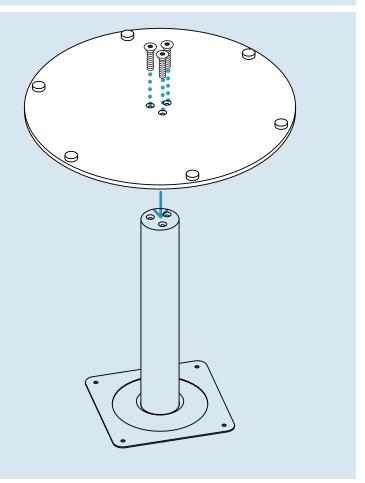

# Step 01

ATTACH METAL PLATE.

Attach metal plate to support column as shown using the provided hardware.