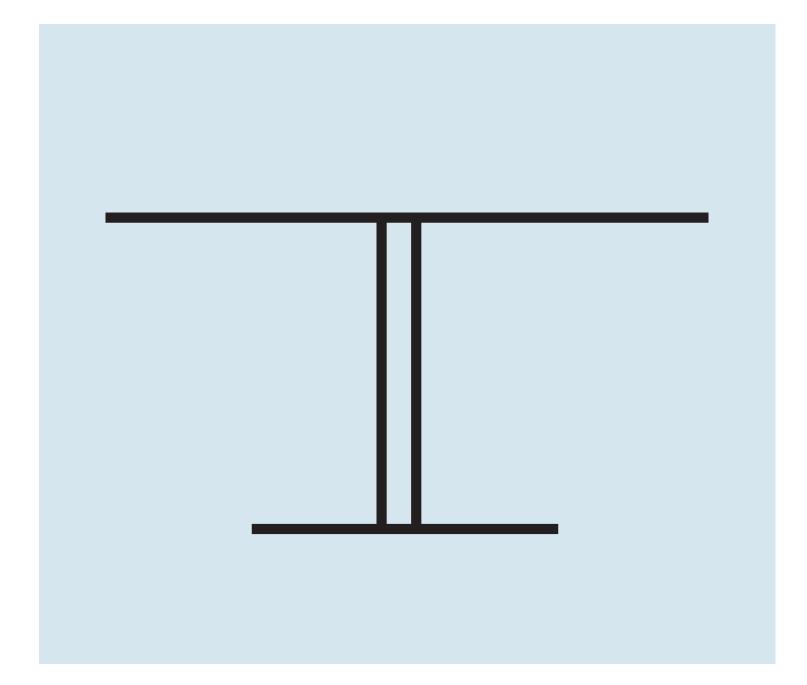

# Skiff Large Cafe Table

DESIGNED IN 2012

ASSEMBLY NOTES | REV 01

WHITE HEAT.

Crisp minimal white powder-coated aluminum and solid laminate top. Clean lines designed to weather the elements. NEED A HAND?

Contact us at **service@bludot.com** or **844.425.8368** for assistance.