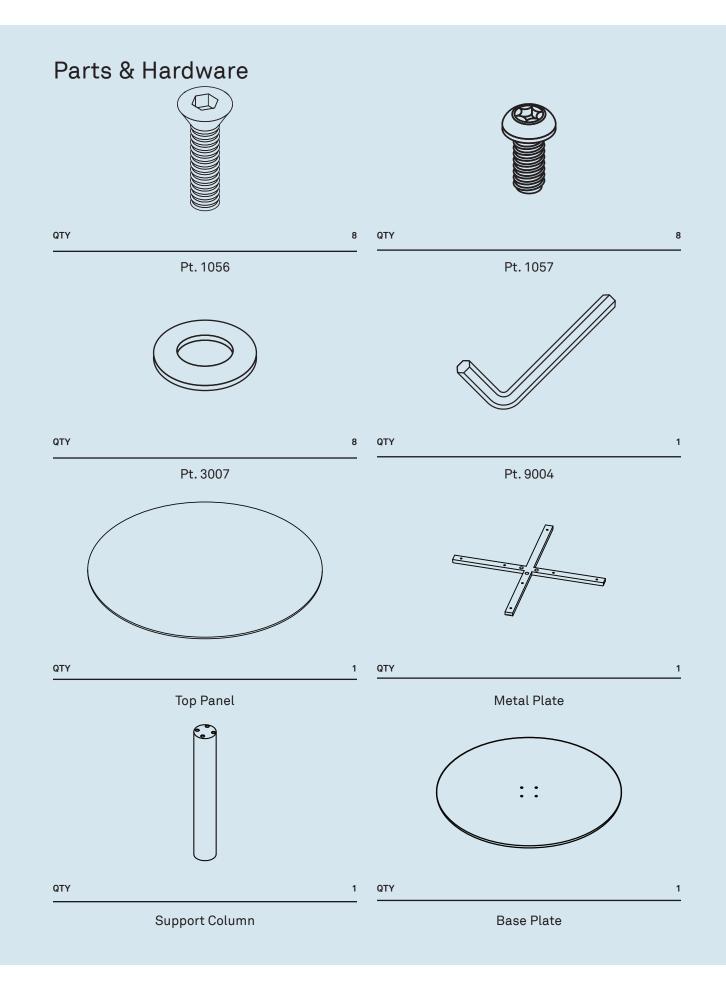

## Step 01

ATTACH METAL PLATE.

Attach metal plate to support column as shown using the provided hardware.

### Step 02

ATTACH BASE PLATE.

Attach base plate to support column as shown using the provided hardware.

### Step 03

ATTACH TOP PANEL.

Attach base assembly to table top as shown using the provided hardware.

NOTE: Place table top on carpet or similarly soft surface to protect from scratches during assembly.

C

PT. 3007 x 8 PT. 9004 x 1

Additional Information

CLEAN

Clean with a slightly damp, soft cloth. To remove dirt and fingerprints use warm water and a mild detergent, such as dish soap. Wipe dry with a soft cloth.