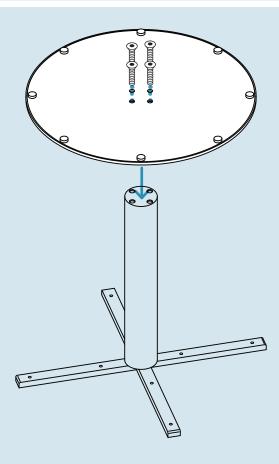

### Step 03

ATTACH TOP PANEL.

Attach base assembly to table top as shown using the provided hardware.

NOTE: Place table top on carpet or similarly soft surface to protect from scratches during assembly.

C