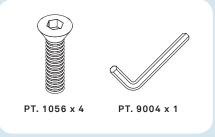

### Step 03

ATTACH TOP PANEL.

Attach base assembly to table top as shown using the provided hardware.

NOTE: Place table top on carpet or similarly soft surface to protect from scratches during assembly.

C

PT. 3007 x 8 PT. 9004 x 1

Additional Information

CLEAN

Clean with a slightly damp, soft cloth. To remove dirt and fingerprints use warm water and a mild detergent, such as dish soap. Wipe dry with a soft cloth.