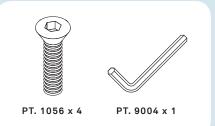

## Step 01

ATTACH METAL PLATE.

Attach metal plate to support column as shown using the provided hardware.