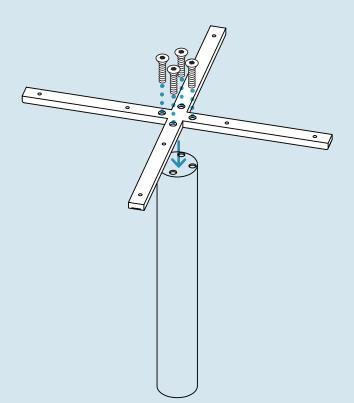

## Step 01

ATTACH METAL PLATE.

Attach metal plate to support column as shown using the provided hardware.