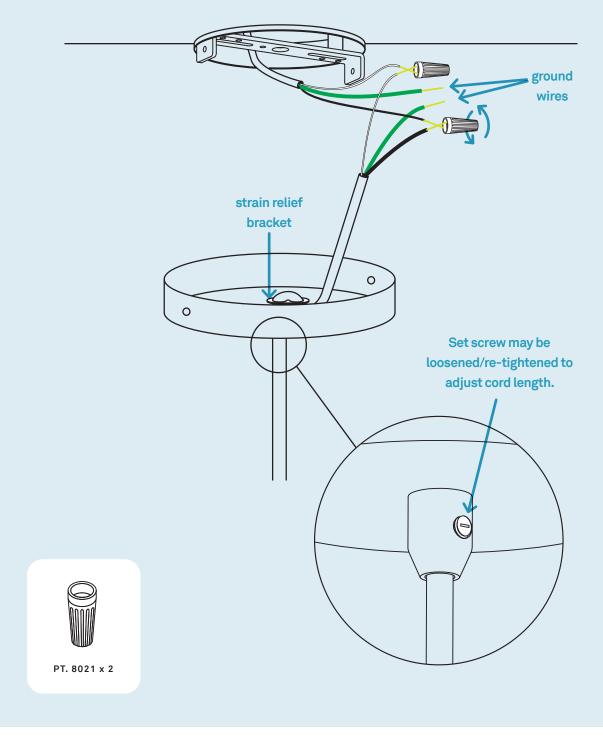

#### HARDWIRE PENDANT.

- 1. Cut pendant cord to desired length, allow 4" above canopy for wiring.
- 2. Twist matching copper wires together.
  - -white to white
  - -black to black

3 | 844.425.8368 LAIKA PENDANT

#### GROUND PENDANT.

- 1. Locate bare copper wire inside pendant canopy.
- 2. Twist matching copper wires together in addition to bare canopy wire.
- 3. If no green wire (ground wire) is present in electrical box, wrap wire around pre-attached screw on mounting bracket and tighten into place.