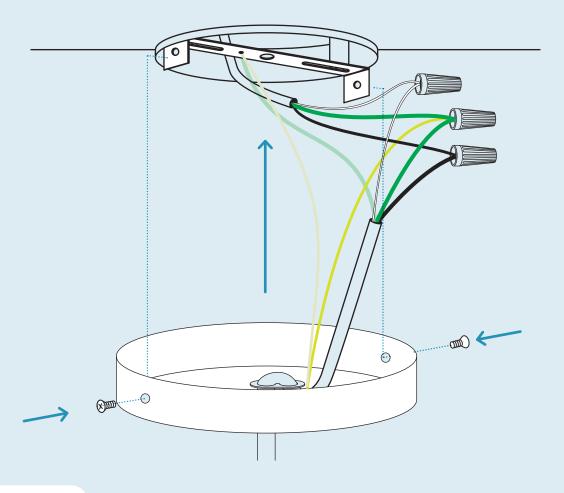

#### ATTACH CANOPY TO BRACKET.

- 1. Align vertical holes on mounting bracket with side canopy holes.
- 2. Attach as shown using the provided hardware.
- 3. Re-connect power.

5 | 844.425.8368 LAIKA PENDANT