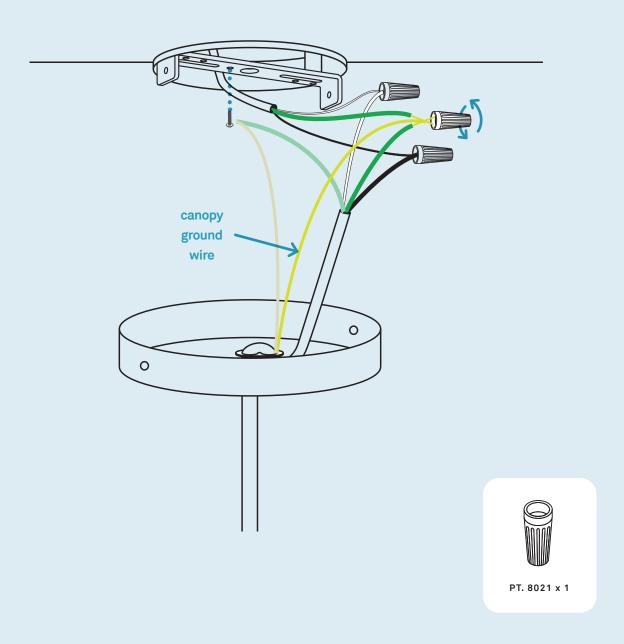

#### GROUND PENDANT.

- 1. Locate bare copper wire inside pendant canopy.
- 2. Twist matching copper wires together in addition to bare canopy wire.
- 3. If no green wire (ground wire) is present in electrical box, wrap wire around pre-attached screw on mounting bracket and tighten into place.