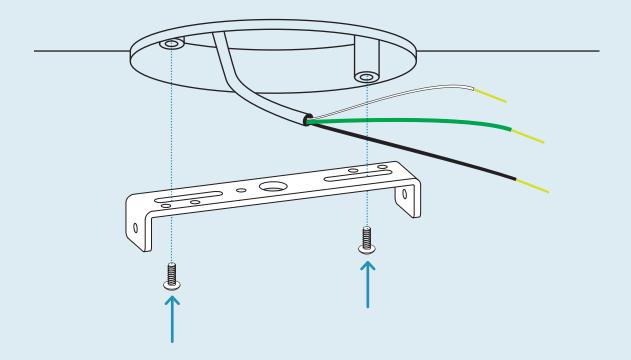

- 1. Disconnect power.
- 2. Attach mounting bracket to ceiling electrical box as shown using the provided hardware.

ASSEMBLY NOTES SERVICE@BLUDOT.COM | 2