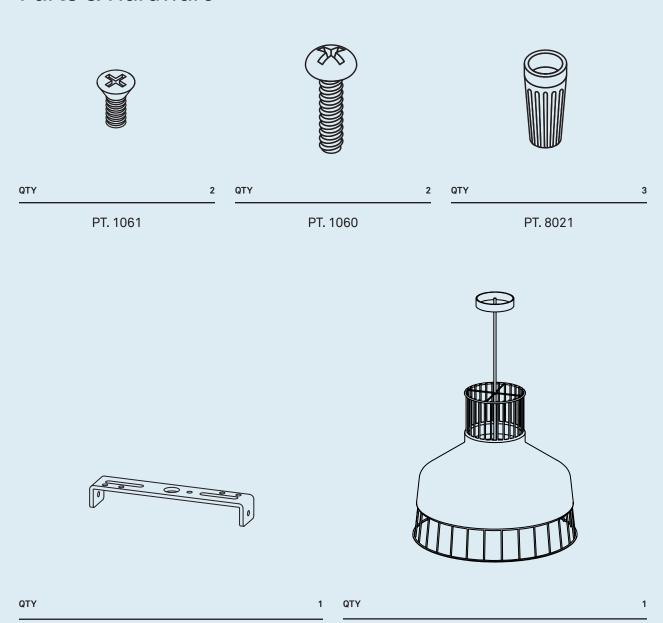

### Parts & Hardware

Mounting Bracket Pendant

NOTE: Electricity is dangerous. It is recommended to hire a professional electrician to install your lamp.

1 | 844.425.8368 LAIKA PENDANT

ATTACH MOUNTING BRACKET.