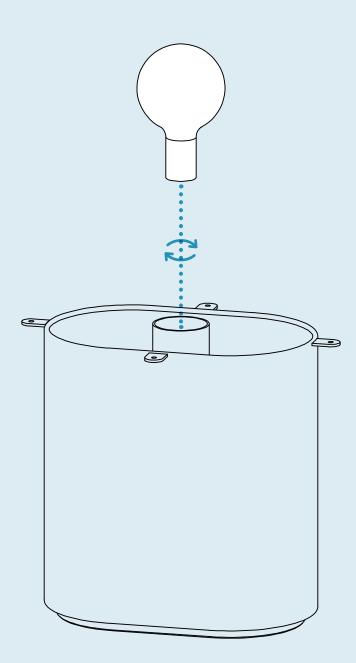

## Parts & Hardware

A light bulb (E-26 9W LED) is provided.

INSTALL BULB

Install light bulb in base as shown.

ATTACH SHADE