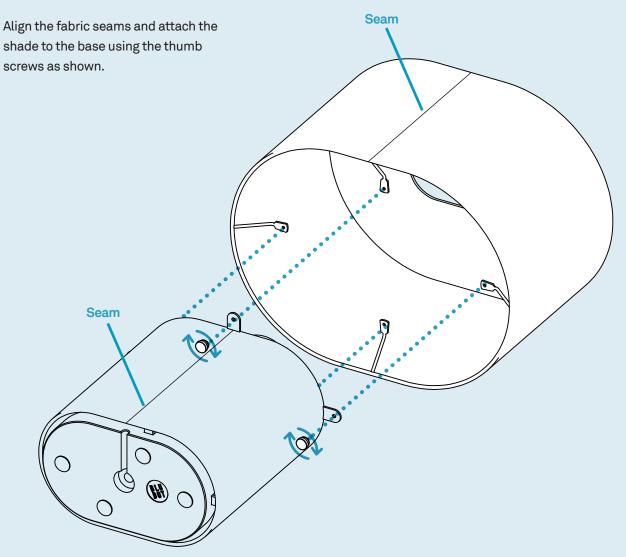

## Parts & Hardware

A light bulb (E-26 9W LED) is provided.

INSTALL BULB

Install light bulb in base as shown.

ATTACH SHADE