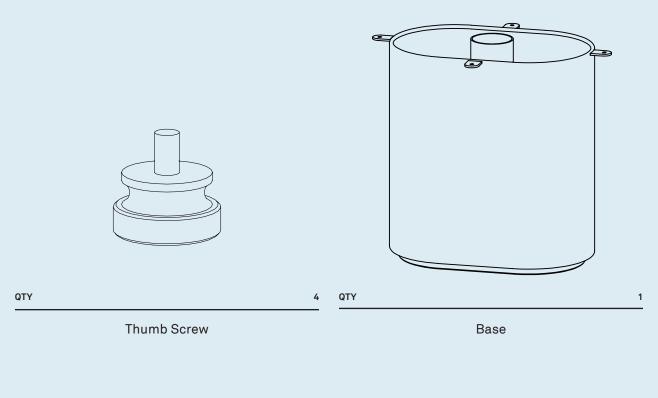

## Parts & Hardware

A light bulb (E-26 9W LED) is provided.

INSTALL BULB

Install light bulb in base as shown.

ATTACH SHADE