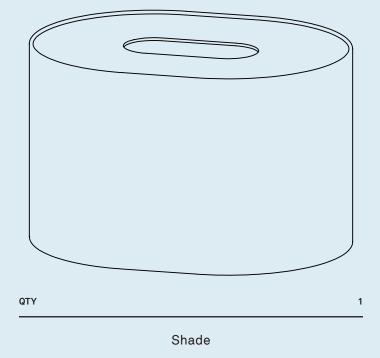

## Parts & Hardware

A light bulb (E-26 9W LED) is provided.

INSTALL BULB

Install light bulb in base as shown.

ATTACH SHADE