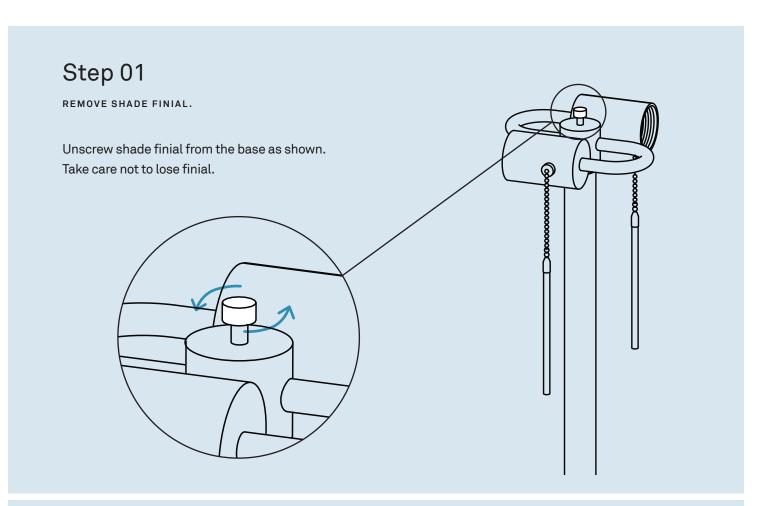

# Flask Floor Lamp

**DESIGNED IN 2016** 

ASSEMBLY NOTES | REV 01





GOOD CHEMISTRY.

Class up any dark corner of your home with Flask.

NEED A HAND?

Contact us at **service@bludot.com** or **844.425.8368** for assistance.

### Parts & Hardware





Base

Due to regulatory requirements light bulbs (E-26 23W CFL) are provided. We recommend using 100W maximum incandescent bulbs or LED, CFL equivalents.

QTY

1 | 844.425.8368 FLASK FLOOR LAMP





# Step 03

INSTALL DIFFUSER.

Install diffuser as shown.



## Additional Information

#### CLEAN

Unplug lamp prior to cleaning. Clean with a slightly damp, soft cloth. To remove dirt and fingerprints, use a quality cleaner formulate for wood furniture. Wipe completely dry with a soft cloth in the direction of the wood grain.