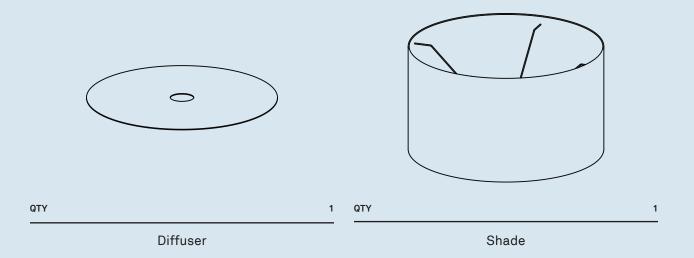

### Parts & Hardware

Base

Due to regulatory requirements light bulbs (E-26 23W CFL) are provided. We recommend using 100W maximum incandescent bulbs or LED, CFL equivalents.

QTY

1 | 844.425.8368 FLASK FLOOR LAMP

# Step 03

INSTALL DIFFUSER.

Install diffuser as shown.