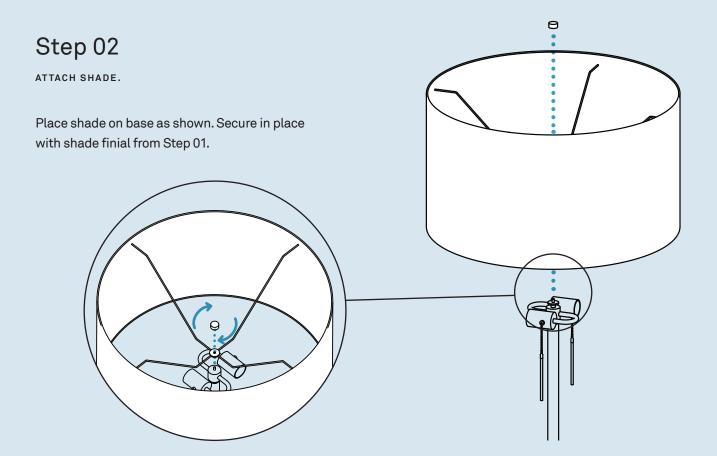

### Parts & Hardware

Base

Due to regulatory requirements light bulbs (E-26 23W CFL) are provided. We recommend using 100W maximum incandescent bulbs or LED, CFL equivalents.

QTY

1 | 844.425.8368 FLASK FLOOR LAMP