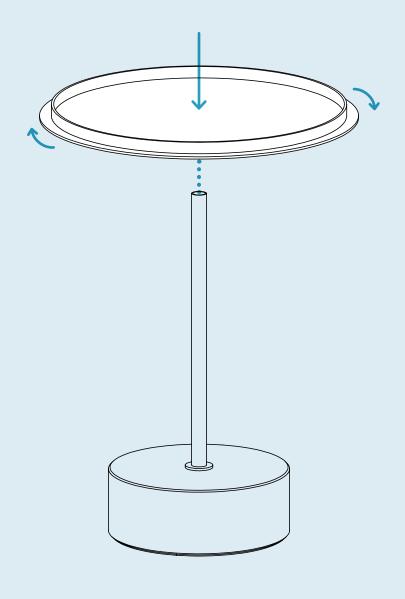

## Step 02

#### ATTACH TOP

Attach the top to the stem by aligning the threads and rotating it into place as shown.

Periodically re-tighten connections as needed.