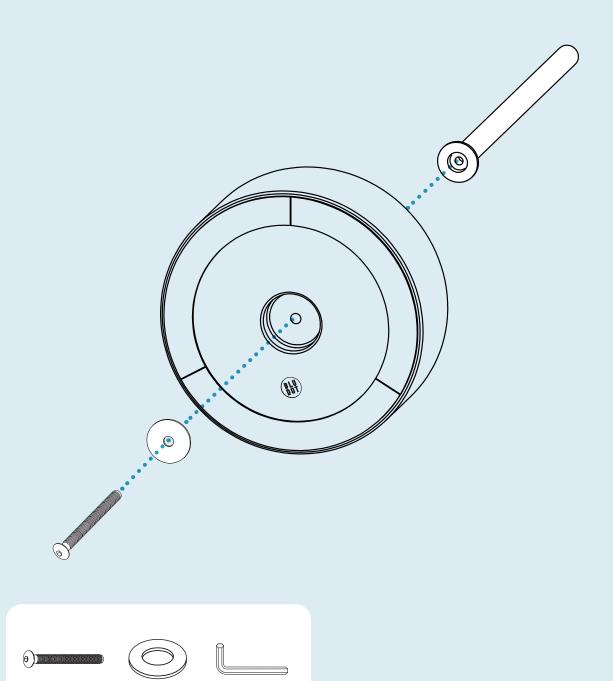

# Step 01

ATTACH STEM TO BASE

PT. 1702 x 1

PT. 3007 x 1

Attach the stem to the base using the provided hardware as shown.

ASSEMBLY NOTES SERVICE@BLUDOT.COM | 3

PT. 9001 x 1