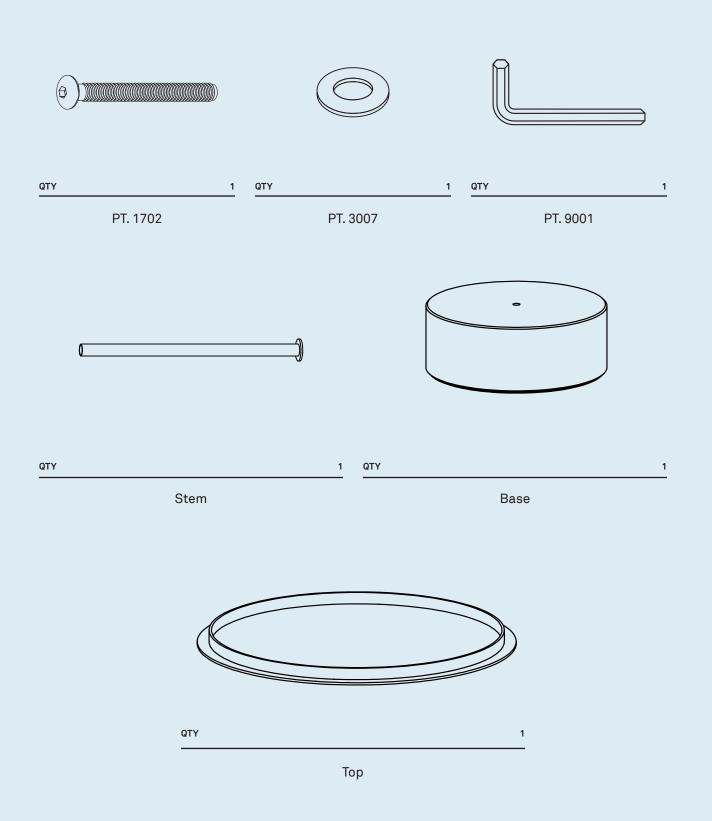

# Chit Chat Side Table

DESIGNED IN 2021

ASSEMBLY NOTES | REV 00





NEED A HAND?

Contact us at **service@bludot.com** or **844.425.8368** for assistance.

@BLUDOT

We design all our pieces in our Minneapolis studio. Follow along on Instagram for some sneak peeks into the process.

### Parts & Hardware



2 | 844.425.8368 CHIT CHAT SIDE TABLE

# Step 01

ATTACH STEM TO BASE

PT. 1702 x 1

PT. 3007 x 1

Attach the stem to the base using the provided hardware as shown.



ASSEMBLY NOTES SERVICE@BLUDOT.COM | 3

PT. 9001 x 1

## Step 02

#### ATTACH TOP

Attach the top to the stem by aligning the threads and rotating it into place as shown.

Periodically re-tighten connections as needed.



### **CLEAN METAL**

Clean with a slightly damp, soft cloth. To remove dirt and fingerprints, use a quality cleaner formulated for metal furniture. Wipe completely dry with a soft cloth.

### **CLEAN MARBLE**

Clean with a dry soft cloth or sponge.