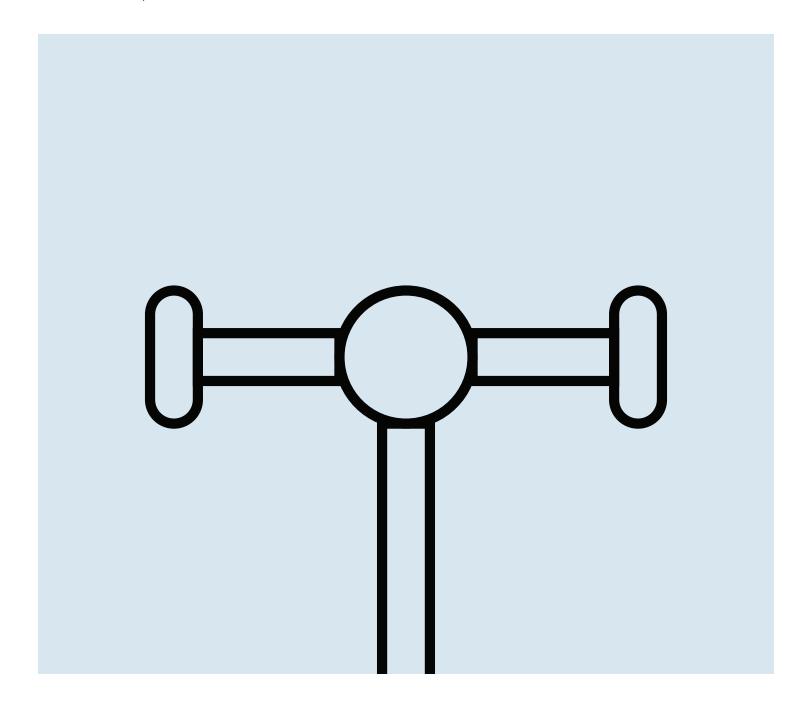

# **Amos Coat Rack**

DESIGNED IN 2016

ASSEMBLY NOTES | REV 00

SUPPORT SYSTEM.

A compact solution to sorting the baggage of daily life. Hang stuff north, south, east, west - Amos keeps all that business in check.

# Step 04

ATTACH COAT HOOKS.

Align coat hook assembly with upper tube and screw into place.

5 | 844.425.8368 AMOS COAT RACK