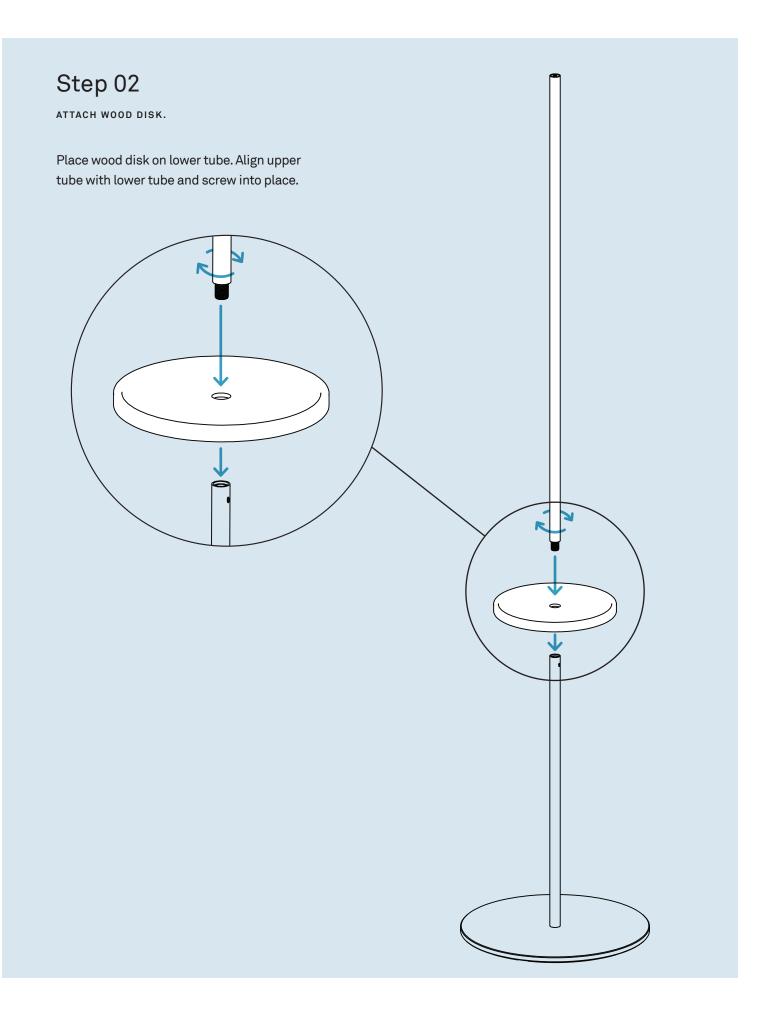

# **Amos Coat Rack**

DESIGNED IN 2016

ASSEMBLY NOTES | REV 00





SUPPORT SYSTEM.

A compact solution to sorting the baggage of daily life. Hang stuff north, south, east, west - Amos keeps all that business in check.

NEED A HAND?

Contact us at **service@bludot.com** or **844.425.8368** for assistance.

#### Parts & Hardware



1 | 844.425.8368 AMOS COAT RACK

### Step 01

ATTACH BASE.

Align metal pin on lower tube with metal base. Attach base to lower tube using the provided hardware as shown.





ASSEMBLY NOTES SERVICE@BLUDOT.COM | 2



3 | 844.425.8368 AMOS COAT RACK



ASSEMBLY NOTES SERVICE@BLUDOT.COM | 4

# Step 04

ATTACH COAT HOOKS.

Align coat hook assembly with upper tube and screw into place.



5 | 844.425.8368 AMOS COAT RACK

# Additional Information CLEAN Clean with a slightly damp, soft cloth. To remove dirt and fingerprints, use a quality cleaner formulate for wood furniture. Wipe completely dry with a soft cloth in the direction of the wood grain.

ASSEMBLY NOTES SERVICE@BLUDOT.COM | 6