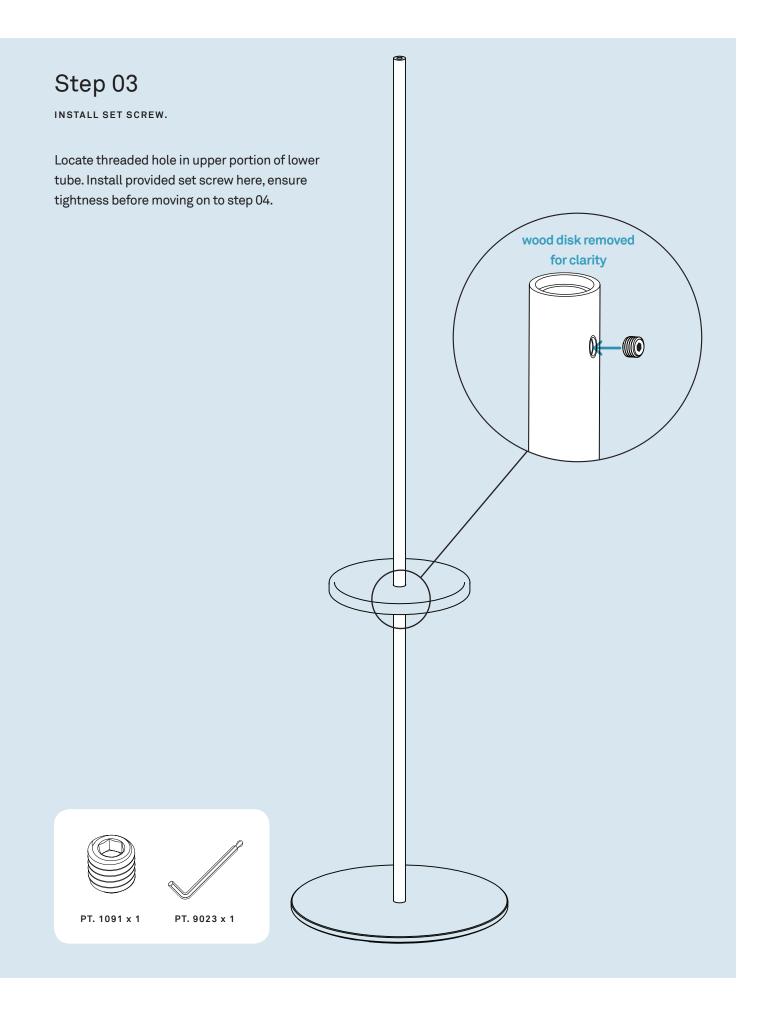

# **Amos Coat Rack**

DESIGNED IN 2016

ASSEMBLY NOTES | REV 00





SUPPORT SYSTEM.

A compact solution to sorting the baggage of daily life. Hang stuff north, south, east, west - Amos keeps all that business in check.

NEED A HAND?

Contact us at **service@bludot.com** or **844.425.8368** for assistance.

#### Parts & Hardware



1 | 844.425.8368 AMOS COAT RACK

### Step 01

ATTACH BASE.

Align metal pin on lower tube with metal base. Attach base to lower tube using the provided hardware as shown.





ASSEMBLY NOTES SERVICE@BLUDOT.COM | 2



3 | 844.425.8368 AMOS COAT RACK



ASSEMBLY NOTES SERVICE@BLUDOT.COM | 4

# Step 04

ATTACH COAT HOOKS.

Align coat hook assembly with upper tube and screw into place.



5 | 844.425.8368 AMOS COAT RACK

# Additional Information CLEAN Clean with a slightly damp, soft cloth. To remove dirt and fingerprints, use a quality cleaner formulate for wood furniture. Wipe completely dry with a soft cloth in the direction of the wood grain.

ASSEMBLY NOTES SERVICE@BLUDOT.COM | 6