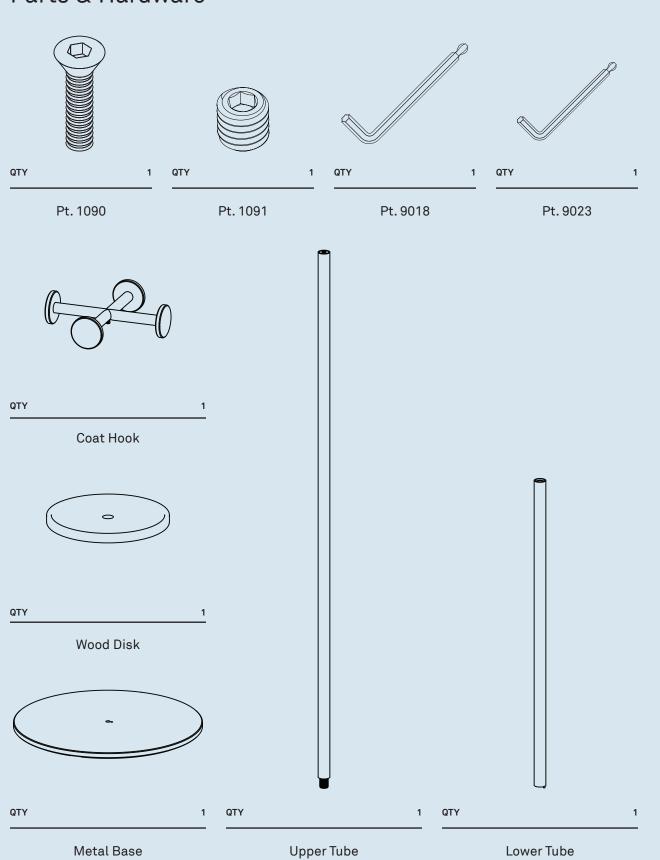

# **Amos Coat Rack**

DESIGNED IN 2016

ASSEMBLY NOTES | REV 00





SUPPORT SYSTEM.

A compact solution to sorting the baggage of daily life. Hang stuff north, south, east, west - Amos keeps all that business in check.

NEED A HAND?

Contact us at **service@bludot.com** or **844.425.8368** for assistance.

#### Parts & Hardware



1 | 844.425.8368 AMOS COAT RACK

### Step 01

ATTACH BASE.

Align metal pin on lower tube with metal base. Attach base to lower tube using the provided hardware as shown.





ASSEMBLY NOTES SERVICE@BLUDOT.COM | 2



3 | 844.425.8368 AMOS COAT RACK



ASSEMBLY NOTES SERVICE@BLUDOT.COM | 4

# Step 04

ATTACH COAT HOOKS.

Align coat hook assembly with upper tube and screw into place.



5 | 844.425.8368 AMOS COAT RACK

# Additional Information CLEAN Clean with a slightly damp, soft cloth. To remove dirt and fingerprints, use a quality cleaner formulate for wood furniture. Wipe completely dry with a soft cloth in the direction of the wood grain.

ASSEMBLY NOTES SERVICE@BLUDOT.COM | 6