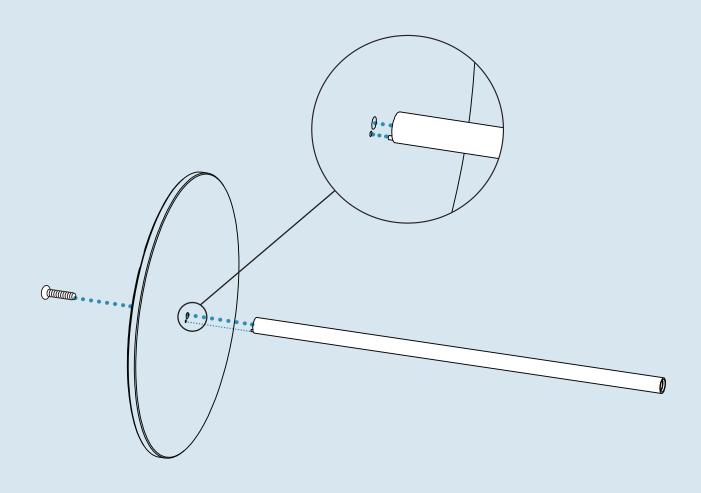

### Step 01

ATTACH BASE.

Align metal pin on lower tube with metal base. Attach base to lower tube using the provided hardware as shown.

ASSEMBLY NOTES SERVICE@BLUDOT.COM | 2

3 | 844.425.8368 AMOS COAT RACK