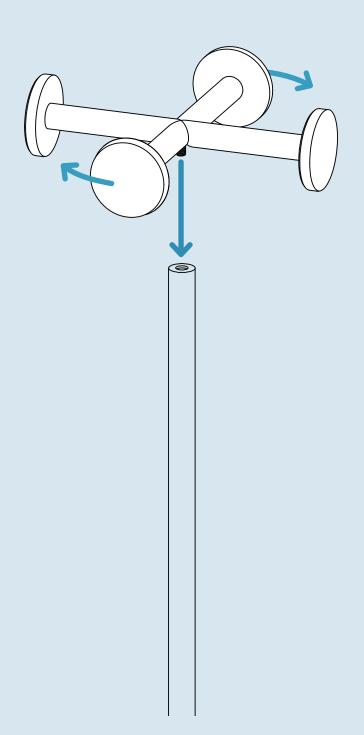

# Step 04

ATTACH COAT HOOKS.

Align coat hook assembly with upper tube and screw into place.

5 | 844.425.8368 AMOS COAT RACK